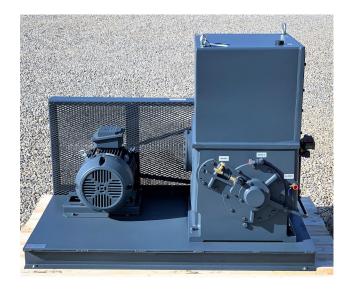

## ROTARY PISTON Vacuum Pump

**RP-300WS** (300 cfm)

The RP-300WS is a heavy duty INDUSTRIAL GRADE vacuum pump capable of producing an ultimate vacuum of 10 microns abs (0.010 mm Hg; 29.9"Hg+).

The RP-300WS was designed specifically for applications where HEAVY VAPOR LOADS are present and high vacuum performance is required. The ability to handle both vapor contaminates and process type particulates while also operating at an exceptionally low RPM sets this pump apart from all other types of oil lubricated rotary vacuum pumps on the market today.

## **FEATURES**

- Low pump rpm minimized wear
- High Contamination Tolerance
- Full pumping speed down to 1 Torr
- Absolute pressures to 0.010 Torr
- Industrial grade for demanding applications

| SPECIFICATIONS       |       |                         |
|----------------------|-------|-------------------------|
| Pump Model           |       | RP-300WS                |
| Displacement         | CFM   | 300                     |
| Ultimate Vacuum      | Torr  | 0.010 Torr (10 Microns) |
| Motor                | Нр    | 15                      |
| Pump Speed           | RPM   | 500                     |
| Oil Capacity         | Gal   | 20                      |
| Inlet connection     | in.   | 4" Flg                  |
| Exhaust connection   | in.   | 3" Flg                  |
| Cooling H20 @ 60 Deg | G/min | 2                       |
| Pump Weight          | Lbs.  | 2050                    |