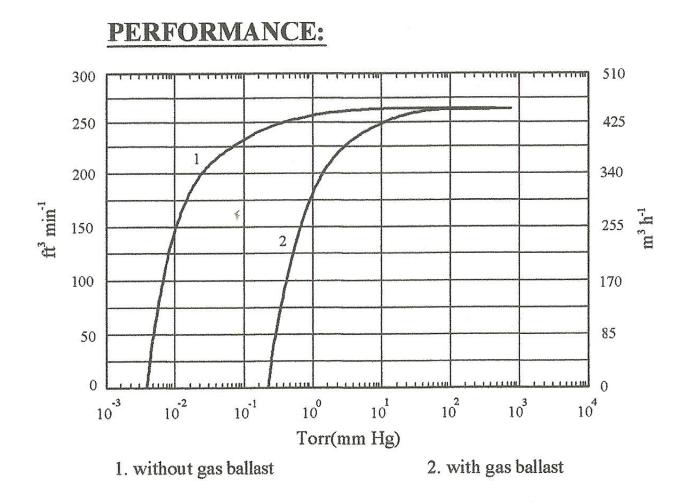

|
|----------------------|-------|-------------------------|
| Pump Model           |       | RP-300WS                |
| Displacement         | CFM   | 300                     |
| Ultimate Vacuum      | Torr  | 0.010 Torr (10 Microns) |
| Motor                | Нр    | 15                      |
| Pump Speed           | RPM   | 500                     |
| Oil Capacity         | Gal   | 20                      |
| Inlet connection     | in.   | 4" Flg                  |
| Exhaust connection   | in.   | 3" Flg                  |
| Cooling H20 @ 60 Deg | G/min | 2                       |
| Pump Weight          | Lbs.  | 2050                    |

US Vacuum Pumps LLC P.O. Box 909 Canton, TX 75103 Phone: (888) 416-7366 Fax: (877) 416-7599 www.usvacuumpumps.com

## PERFORMANCE CURVE