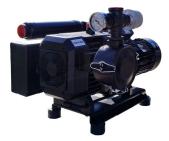

## US VACUUM Dry Claw Vacuum Pump

CVP-42/100 42/105 cfm

The CVP series is a positive displacement, air-cooled, claw type, dry running/non-contacting vacuum pump. The non-contact design eliminates internal wear and maintenance resulting in a highly reliable and durable pump. No cooling water or sealing oil is required in the pumping chamber resulting in a clean and oil-free exhaust environment.

The pump is available with single-phase or three phase motor. Standard accessories include vacuum gauge, regulator, particulate filter, exhaust silencer and support base.

## **FEATURES**

- Max Vac to 28.34" Hg
- Air-Cooled operation
- Oil-Free (Dry) pumping chamber
- Very low maintenance required
- Simple single-stage design
- Suitable for variable speed drives

| PUMP TYPE                  |       | CVP-42          | CVP-100         |
|----------------------------|-------|-----------------|-----------------|
| Nominal Capacity           | CFM   | 42              | 104             |
| Speed                      | RPM   | 3450            | 3450            |
| Motor-Hp                   | НР    | 2               | 6               |
| Noise level at 60 Torr     | db(A) | 78              | 80              |
| Inlet Connection           | Inch  | 1"              | 1.25"           |
| Ultimate Vacuum Max.       | Torr  | 40 (28.34"Hg)   | 40 (28.34"Hg)   |
| Ultimate Vacuum Continuous | Torr  | 75 TORR (27"Hg) | 75 TORR (27"Hg) |
| Weight                     | Lbs   | 112             | 355             |