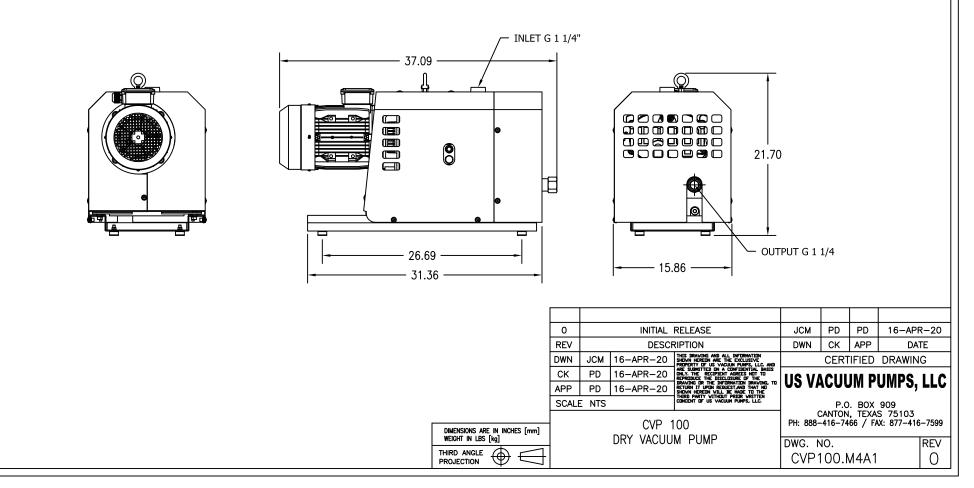

## **FEATURES**

- Max Vac to 28.34" Hg
- Air-Cooled operation
- Oil-Free (Dry) pumping chamber
- Very low maintenance required
- Simple single-stage design
- Suitable for variable speed drives

| PUMP TYPE                  |       | CVP-42          | CVP-100         |
|----------------------------|-------|-----------------|-----------------|
| Nominal Capacity           | CFM   | 42              | 104             |
| Speed                      | RPM   | 3450            | 3450            |
| Motor-Hp                   | НР    | 2               | 6               |
| Noise level at 60 Torr     | db(A) | 78              | 80              |
| Inlet Connection           | Inch  | 1"              | 1.25"           |
| Ultimate Vacuum Max.       | Torr  | 40 (28.34"Hg)   | 40 (28.34"Hg)   |
| Ultimate Vacuum Continuous | Torr  | 75 TORR (27"Hg) | 75 TORR (27"Hg) |
| Weight                     | Lbs   | 112             | 355             |

**US VACUUM** 

US Vacuum Pumps LLC P.O. Box 909 Canton, TX 75103 Phone: (888) 416-7366 Fax: (877) 416-7599 WEB: www.usvacuumpumps.com

| DISCHARGE 1"                                                                     |                                                                                                                                                                                                                                                                                                                                                                                                                                                                                                                                                                                                                                                                                                                                                                                                                                                                                                                                                                                                                                                                                                                                                                                                                                                                                                                                                                                                                                                                                                                                                                                                                                                                                                                                                                                                                                                                                                                                                               |                                                                                                                                                                                                 |
|----------------------------------------------------------------------------------|---------------------------------------------------------------------------------------------------------------------------------------------------------------------------------------------------------------------------------------------------------------------------------------------------------------------------------------------------------------------------------------------------------------------------------------------------------------------------------------------------------------------------------------------------------------------------------------------------------------------------------------------------------------------------------------------------------------------------------------------------------------------------------------------------------------------------------------------------------------------------------------------------------------------------------------------------------------------------------------------------------------------------------------------------------------------------------------------------------------------------------------------------------------------------------------------------------------------------------------------------------------------------------------------------------------------------------------------------------------------------------------------------------------------------------------------------------------------------------------------------------------------------------------------------------------------------------------------------------------------------------------------------------------------------------------------------------------------------------------------------------------------------------------------------------------------------------------------------------------------------------------------------------------------------------------------------------------|-------------------------------------------------------------------------------------------------------------------------------------------------------------------------------------------------|
| 27.17<br>SUCTION<br>1" NPT<br>15.83<br>12.99                                     | 18.70<br>SUCTION<br>1" NPT                                                                                                                                                                                                                                                                                                                                                                                                                                                                                                                                                                                                                                                                                                                                                                                                                                                                                                                                                                                                                                                                                                                                                                                                                                                                                                                                                                                                                                                                                                                                                                                                                                                                                                                                                                                                                                                                                                                                    |                                                                                                                                                                                                 |
| DIMENSIONS ARE IN INCHES [mm]<br>WEIGHT IN LBS [kg]<br>THIRD ANGLE<br>PROJECTION | O     INITIAL     RELEASE       REV     DESCRIPTION       DWN     JCM     16-APR-20     Interpretation and all personation and all personatingeneticon all personation and personation and all personation an | JCM PD PD 16-APR-20   JWN CK APP DATE   CERTIFIED DRAWING   BOR VACUUM PUMPS, LLC   P.O. BOX 909<br>CANTON, TEXAS 75103<br>PH: 888-416-7466 / FAX: 877-416-7599   DWG. NO. REV<br>CVP-42.M4A1 Q |