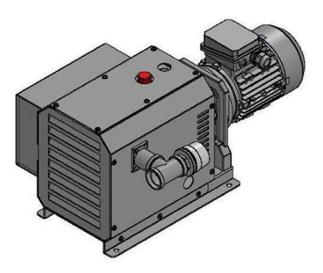

## US VACUUM Dry Claw Vacuum Pump

CVP-42/100 42/105 cfm

The CVP series is a positive displacement, air-cooled, claw type, dry running/non-contacting vacuum pump. The non-contact design eliminates internal wear and maintenance resulting in a highly reliable and durable pump. No cooling water or sealing oil is required in the pumping chamber resulting in a clean and oil-free exhaust environment.

The pump incorporates two claw shaped rotors that rotate in opposite directions to compress and move the process air through the pump and to the exhaust muffler/silencer. The rotors are synchronized by precision timing gears that are splash lubricated for a long and trouble-free life.

The pump is available with single-phase or three phase motor. Standard accessories include vacuum gauge, regulator, particulate filter, exhaust silencer and support base.