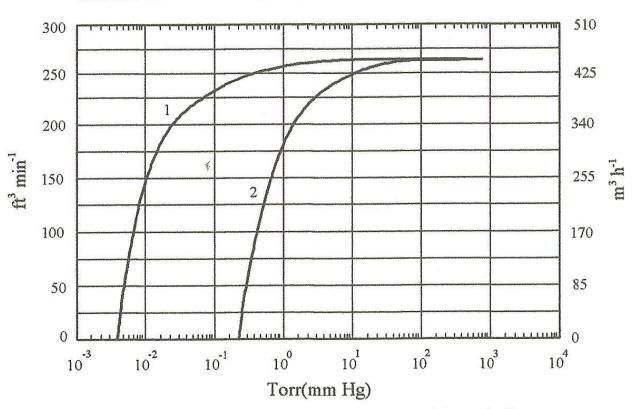

# PERFORMANCE CURVE

## **PERFORMANCE:**

1. without gas ballast

2. with gas ballast