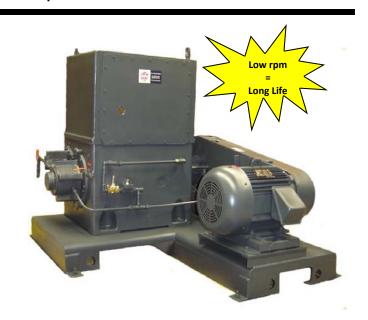

# PERFORMANCE CURVE

## **PERFORMANCE:**

1. without gas ballast

2. with gas ballast