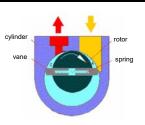

## WCP Series Rotary Vane Vacuum Pumps

5.6-23 cfm Vacuum: 0.0001 mm Hg

WCP Rotary Vane Vacuum Pumps are EXTRA HEAVY DUTY Two-Stage pumps designed and manufactured for demanding process applications where exceptionally high vacuum is required. The Low pump RPM combined with a generous oil capacity provides maximum protection against premature wear and failure. The all metal alloy vanes provide exceptional strength and corrosion resistance for a long and trouble-free life.