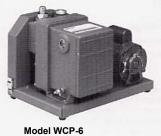

Model WCP-6 Displacement 5.6 CFM Ultimate Pressure .0001 Torr

Model WCP-18 Displacement 17.76 CFM Ultimate Pressure .0001 Torr

| MODEL               |      | WCP-6                    | WCP-11 | WCP-18  | WCP-23  |
|---------------------|------|--------------------------|--------|---------|---------|
| Displacement        | CFM  | 5.6                      | 10.6   | 17.7    | 23      |
| Ultimate Vacuum     | Torr | .0001 mm Hg (.01 micron) |        |         |         |
| Motor               | Нр   | 1/2                      | 1      | 1       | 1-1/2   |
| Pump Speed          | RPM  | 525                      | 525    | 400     | 510     |
| Oil Capacity        | Qt.  | 2.25                     | 2.5    | 1.25    | 1.25    |
| In/Out, Thread Type | in.  | 1-20                     | 1-20   | 1.75-20 | 1.75-20 |
| Pump Weight         | Lbs. | 112                      | 156    | 205     | 220     |