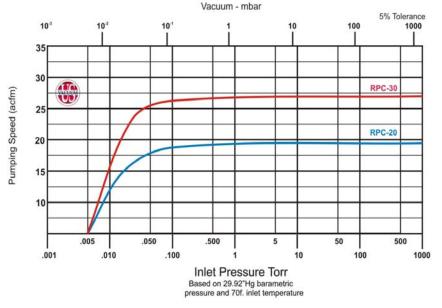

#### **FEATURES**

- Air Cooled
- Low Vibration
- Long lasting & durable
- Full pumping speed down to 0.10 Torr
- Absolute pressures to 0.005 Torr
- Large generous oil supply

## **SPECIFICATIONS**

| Pump Model         |      | RPC-20 | RPC-30 |
|--------------------|------|--------|--------|
| Displacement       | CFM  | 23     | 32     |
| Ultimate Vacuum    | Torr | 0.005  | 0.005  |
| Motor              | Нр   | 1.5    | 2      |
| Pump Speed         | RPM  | 400    | 550    |
| Oil Capacity       | Gal  | 4      | 4      |
| Inlet connection   | in.  | 2"     | 2"     |
| Exhaust connection | in.  | 1.5"   | 1.5"   |
| Pump Weight        | Lbs. | 485    | 495    |