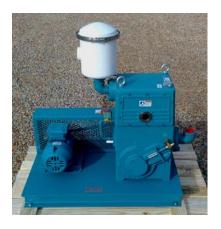

### **RPC-20 & RPC-30**

**<u>US VACUUM</u>** RPC series of Rotary Piston compound vacuum pumps are heavy duty INDUSTRIAL GRADE units capable of producing an ultimate vacuum of 0.002 mmHg (abs).

These units have been EXCLUIVELY DESIGNED for use in demanding industrial applications where high vacuum, high flow and heavy duty construction are required. The pumps come complete with motor, oil line solenoid valve, forced feed lubrication system, OSHA approved belt guard, vibration mounts and discharge oil mist filter.

Low pump rpm (400-550 rpm) and generous oil supply insures minimal wear and long term durability. Typical applications include transformer drying & degassing, refrigeration evacuation, vacuum ovens/chambers and general industrial use.

#### **FEATURES**

- Air Cooled
- Low Vibration
- Long lasting & durable
- Full pumping speed down to 0.10 Torr
- Absolute pressures to 0.005 Torr
- Large generous oil supply